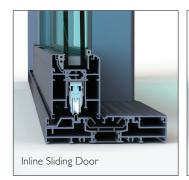

## **Design Options**

- Double track sliding door
- Double track lift and slide
- Triple track lift and slide
- Single and dual colour powder coated
- · Double and triple glazed

## **Design Benefits**

- 106mm interlock
- IIImm outer jamb
- 33mm low threshold
- Soft brake close option
- · Integral trickle vents
- Low line gaskets
- PAS24 compliant