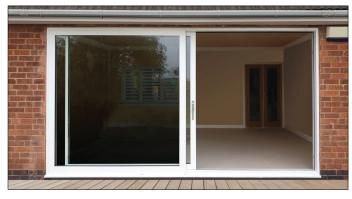

Innovative and practical, our Sliding Patio Door System provides an alternative to a set of French or folding sliding doors.

The minimal sightlines create a dramatic removable wall that provides uninterrupted views to the outdoors. Whilst a thermally efficient, security tested door system provides peace of mind that the home is safe and secure.

## **Design Options**

- Double track sliding door
- Double track lift and slide
- Triple track lift and slide
- Single and dual colour powder coated
- · Double and triple glazed

## **Design Benefits**

- 106mm interlock
- IIImm outer jamb
- 33mm low threshold
- Soft brake close option
- · Integral trickle vents
- Low line gaskets
- PAS24 compliant