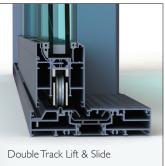

## **Design Options**

- Double track sliding door
- Double track lift and slide
- Triple track lift and slide
- Single and dual colour powder coated
- · Double and triple glazed

## **Design Benefits**

- 106mm interlock
- IIImm outer jamb
- 33mm low threshold
- Soft brake close option
- · Integral trickle vents
- Low line gaskets
- PAS24 compliant