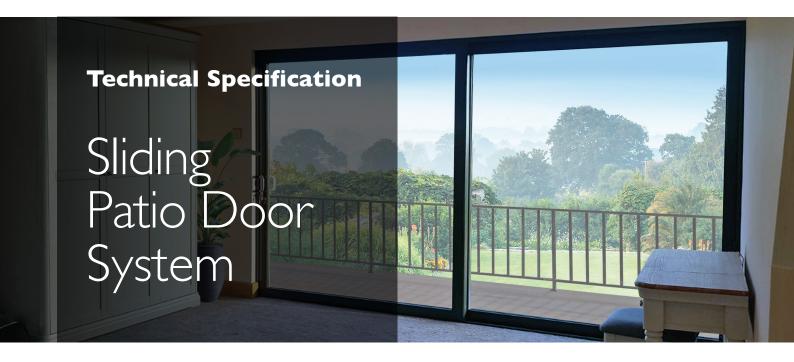

## **Design Options**

- Double track sliding door
- Double track lift and slide
- Triple track lift and slide
- Single and dual colour powder coated
- · Double and triple glazed

## **Design Benefits**

- 106mm interlock
- IIImm outer jamb
- 33mm low threshold
- Soft brake close option
- · Integral trickle vents
- Low line gaskets
- PAS24 compliant